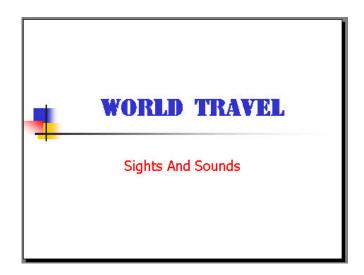

6. Choose a font, size, color and style. Type your title. For this workshop, type World Travel. You can also add a subtitle. Type Sights and Sounds.

Inserting a Picture

1. Click on New Slide in the Common Tasks window or New Slide from the Insert menu. The short cut is Ctrl+M. **TIP:** Sometimes this window gets hidden. Knowing the short cut will save you a lot of frustration trying to figure out how to make a new slide or how to get the Common Task Window to display again.