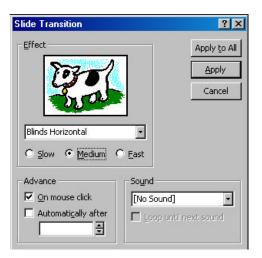

2. Choose the effect and speed you want for the transition. Choose whether or not you want to advance each slide with the mouse or automatically. You can also have a sound effect between slides. Then, click Apply for the current slide or Apply to All for every slide.