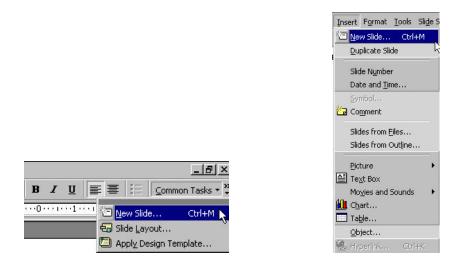

## Inserting a Sound File

1. Click on New Slide in the Common Tasks window or New Slide from the Insert menu. The short cut is Ctrl+M. **TIP:** Sometimes this window gets hidden. Knowing the short cut will save you a lot of frustration trying to figure out how to make a new slide or how to get the Common Task Window to display again.

6. Choose a font, size, color and style. Type your title. For this workshop, type World Travel. You can also add a subtitle. Type Sights and Sounds.

Inserting a Picture

1. Click on New Slide in the Common Tasks window or New Slide from the Insert menu. The short cut is Ctrl+M. **TIP:** Sometimes this window gets hidden. Knowing the short cut will save you a lot of frustration trying to figure out how to make a new slide or how to get the Common Task Window to display again.