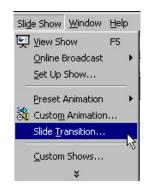

## Transitions

Transitions between slides will make the show look more professional. The transition you choose will precede the slide.

1. Go to your first slide, then select Slide Transition from the Slide Show menu.