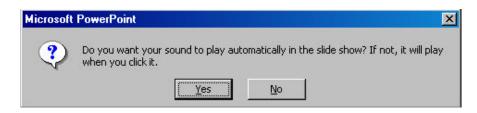

5. Right click on  $CARB_1$  and select insert. Close the window.

6. Choose whether or not you want the sound to play automatically or when you click it. You can further customize the order in which objects are played or displayed on your slide by going to custom animation under the Slide Show Menu. You will learn more about custom animation when you insert a movie.