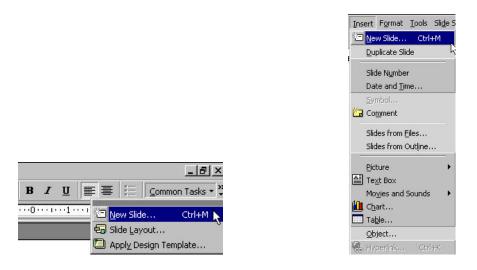

6. Choose a font, size, color and style. Type your title. For this workshop, type World Travel. You can also add a subtitle. Type Sights and Sounds.

Inserting a Picture

1. Click on New Slide in the Common Tasks window or New Slide from the Insert menu. The short cut is Ctrl+M. **TIP:** Sometimes this window gets hidden. Knowing the short cut will save you a lot of frustration trying to figure out how to make a new slide or how to get the Common Task Window to display again.

## Inserting a Sound File

1. Click on New Slide in the Common Tasks window or New Slide from the Insert menu. The short cut is Ctrl+M. **TIP:** Sometimes this window gets hidden. Knowing the short cut will save you a lot of frustration trying to figure out how to make a new slide or how to get the Common Task Window to display again.

## Inserting a Movie

1. Click on New Slide in the Common Tasks window or New Slide from the Insert menu. The short cut is Ctrl+M. **TIP:** Sometimes this window gets hidden. Knowing the short cut will save you a lot of frustration trying to figure out how to make a new slide or how to get the Common Task Window to display again.