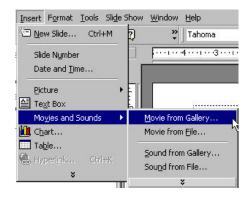

| - | 1.000 |  | 1 1 | Cancal     |
|---|-------|--|-----|------------|
|   |       |  |     |            |
|   |       |  |     | Title Only |

2. Select the Title Only Slide.

2. To insert a movie select Movies and Sounds from the Insert menu and choose Movies from Gallery.

| Dissert Movie                             |       |
|-------------------------------------------|-------|
| 수 수 표 Bleeck Den @ Den Drive @ Heb        | đ۴    |
| Search for close (Type ces at more words. | 133   |
| 🛃 Soundt 🐑 Modern Dipp                    | cerci |
| Clips 1 - 8 m T send                      |       |
|                                           | Ť     |
| 🔆   🎥 🛃 🦂 🖛 🖇                             |       |
|                                           |       |
|                                           |       |
|                                           |       |
|                                           | 1     |
| -88                                       |       |
| SampLooking                               | -1    |

3. Right click on the image and select insert. Close the window and return to the slide show.

4. In order for the animation to play, you must set the controls for how it will be played. Highlight the movie. Select Custom Animation from the Slide Show menu.