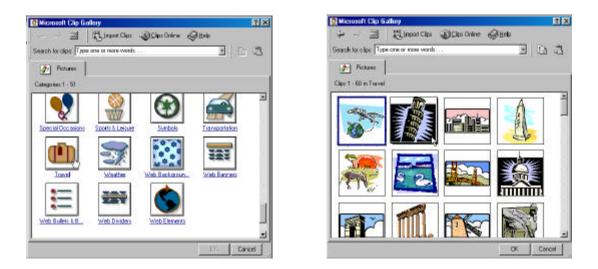

2. Choose the Clip Art and Text slide.

3. Insert clip art on your slide by double clicking on the icon or selecting picture from clip art in the Insert menu.

4. Choose travel and then the Leaning Tower from the clip art gallery.