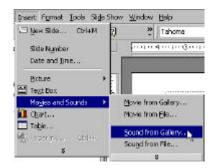

2. Select the Two Column Text Slide.

3. Add a sound by selecting Movies and Sounds then Sound from Gallery in the Insert menu.

Prepared by Linda D. Resch and Linda C. Joseph Instructional Information Services