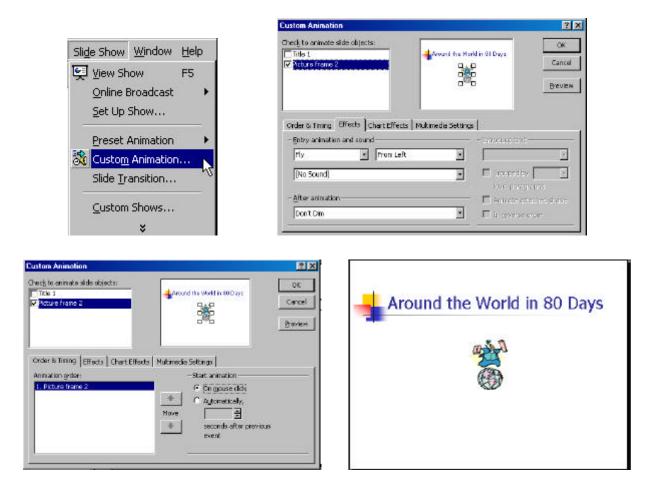

3. Right click on the image and select insert. Close the window and return to the slide show.

4. In order for the animation to play, you must set the controls for how it will be played. Highlight the movie. Select Custom Animation from the Slide Show menu.

Check the box next to your movie object. Then, choose the effects you want the movie to exhibit such as flying in from the left before it is played. Finally, set the order in which items on your slide will be displayed and whether or not they will appear automatically or on a mouse click.