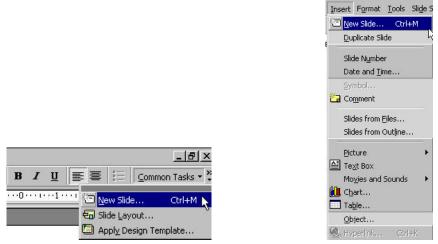

## Inserting a Movie

1. Click on New Slide in the Common Tasks window or New Slide from the Insert menu. The short cut is Ctrl+M. **TIP:** Sometimes this window gets hidden. Knowing the short cut will save you a lot of frustration trying to figure out how to make a new slide or how to get the Common Task Window to display again.

6. Choose a font, size, color and style. Type your title. For this workshop, type World Travel. You can also add a subtitle. Type Sights and Sounds.

Inserting a Picture

1. Click on New Slide in the Common Tasks window or New Slide from the Insert menu. The short cut is Ctrl+M. **TIP:** Sometimes this window gets hidden. Knowing the short cut will save you a lot of frustration trying to figure out how to make a new slide or how to get the Common Task Window to display again.